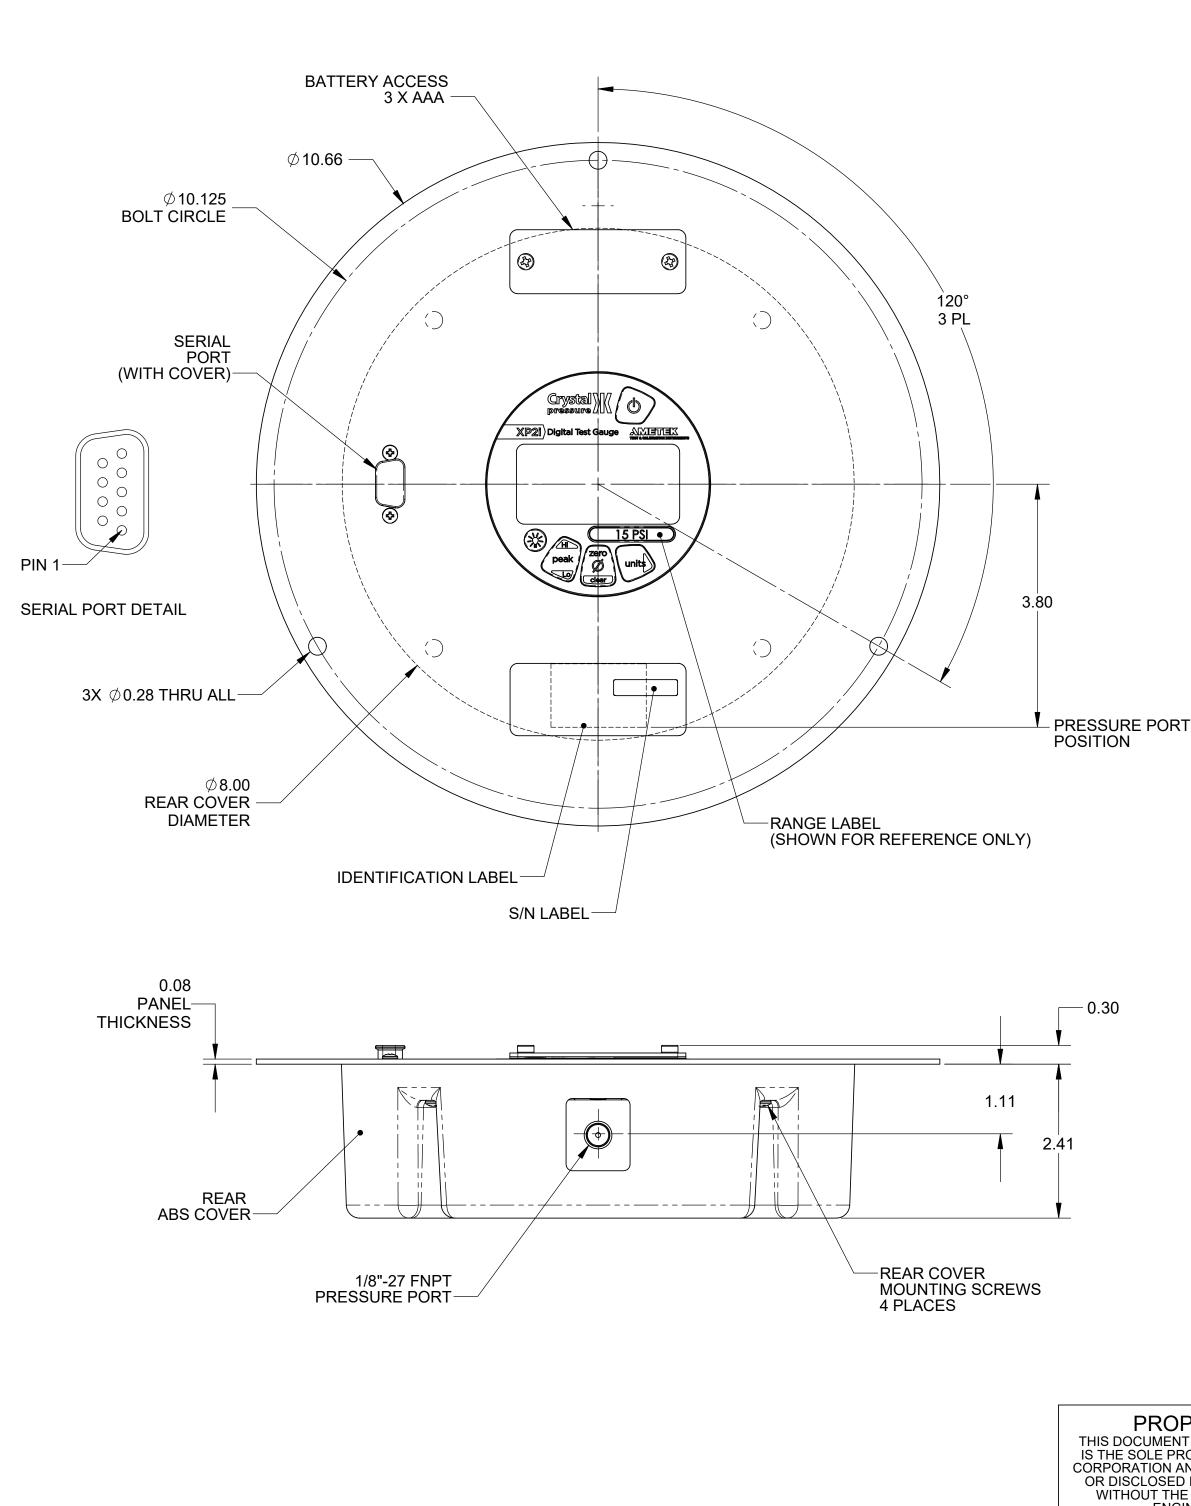

**POWER: 3 AAA ALKALINE BATTERIES** 

**PRESSURE CONNECTION:** 1/8"-27 FEMALE NPT

ELECTRICAL INTERFACE: DB9F CONNECTOR, RS232

**ENCLOSURE:** STAINLESS STEEL PANEL, "AUTOFLEX-EBG10" POLYESTER MEMBRANE SWITCH PANEL, AND ABS REAR COVER.

**WEIGHT:** 2.5 lbs (1.1kg)

**PRESSURE PORT MEDIA COMPATABILITY:** LIQUID AND GASES COMPATIBLE WITH 303 STAINLESS STEEL SENSOR MANIFOLD; 316 STAINLESS STEEL SENSOR

**OPERATING AND COMPENSATED TEMPERATURE RANGE:** -10 °C TO +50 °C (14°F TO 122°F).