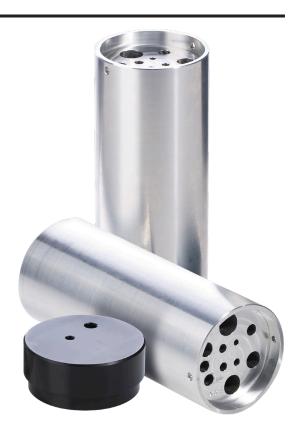

#### 2. Multi-Hole Inserts

- Configured with multiple holes to accommodate various sensor types simultaneously.
- Efficient for batch calibrations or when testing multiple sensors in a single process.
- Reduces downtime by enabling multiple calibrations in one cycle.

# **Customization Features:**

- Tailored hole sizes and spacing based on your sensor requirements.
- Materials selected to optimize thermal conductivity and durability.
- CAD drawing can optionally be provided. Reordering the insert will be on a discounted price upon stating the CAD no.
- Our team provides recommendations and advice to ensure you get the best solution for your calibration challenges.
- Multi-hole inserts and tailored designs help streamline your calibration process, saving time and resources.