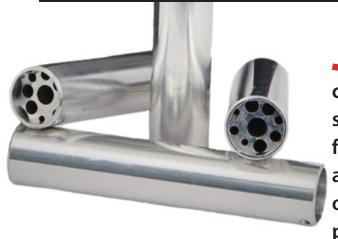

# 1. Single-Hole Inserts

- Designed for applications requiring the calibration of a single sensor.
- Offers optimal heat transfer and temperature stability for precise results.
- Ideal for basic calibration tasks and straightforward sensor setups.

#### 2. Multi-Hole Inserts

- Configured with multiple holes to accommodate various sensor types simultaneously.
- Efficient for batch calibrations or when testing multiple sensors in a single process.
- Reduces downtime by enabling multiple calibrations in one cycle.